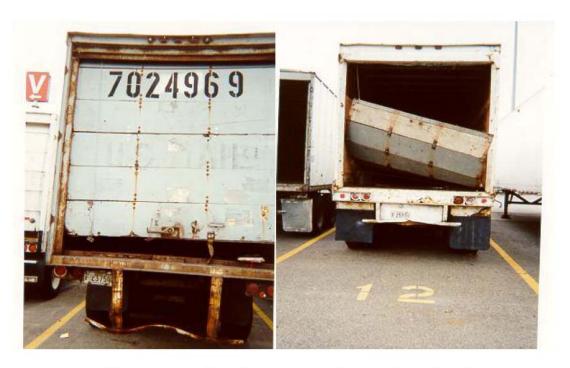

Leased trailers in unsafe, substandard condition photographed at a New York Metro Area mail facility in October 2000.

randomly selected statistical sample. However, because the trailers appeared to be old and in substandard condition, we conducted a limited inquiry. Government auditing standards require that auditors report, in writing, all significant instances of noncompliance found in conjunction with an audit. In addition, it is the OIG's practice to immediately advise management of significant deficiencies we observe, particularly if they involve health or safety issues. In response to our