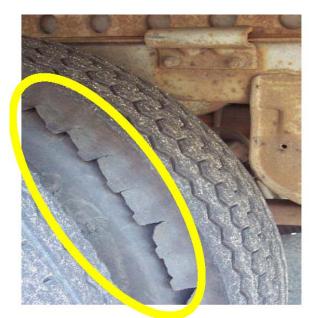

The shredded tire cap on this leased trailer is an out of service deficiency.

Leased 40-foot and 45-foot trailers parked at the James A. Farley building in Manhattan.

Our report, New York Metro Area – Operational Use of Trailers (Report Number TD-MA-03-001, dated January 29, 2003), concluded that the Postal Service could save \$4.4 million over a 2-year period by reducing the size of the New York Metro Area trailer fleet by 700 trailers and developing cheaper alternatives for equipment storage. The report concluded the New York Metro Area leased too many trailers because they did not properly analyze transportation or storage requirements or alternatives. For example, the report pointed out that New York continued to lease trailers for storage while at the same time, selling old trailers they already owned for \$500 each. We recommended the New York Metro Area properly analyze